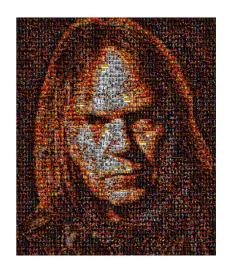

Mosaic Mounted on Aluminum 48" x 40" \$7,000

\*Artwork \$4900 \*30% to MHI \$2100

Bono

Mosaic Mounted on Aluminum 48" x 36" \$6,800

\*Artwork \$4760 \*30% to MHI \$2040

\*30% to MHI \$195