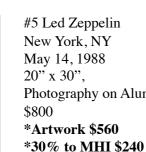

\*Artwork \$455 \*30% to MHI \$195

#102 Grateful Dead Oakland, CA December 28, 1979 16" x 20" Photography on Aluminum \$650

\*Artwork \$455 \*30% to MHI \$195