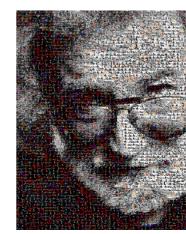

Mosaic Mounted on Aluminum 48" x 40" \$7,000

\*Artwork \$4900 \*30% to MHI \$2100

Bono

Mosaic Mounted on Aluminum 48" x 36" \$6,800

\*Artwork \$4760 \*30% to MHI \$2040

\*30% to MHI \$195