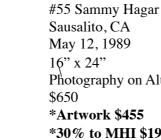

23 Sunnyside Avenue, Mill Valley, CA For Sales Inquiries: info@juliezenergallery.com 415.246.3944

Jerry Garcia

Mosaic Mounted on Aluminum 48" x 41.5" \$7,000

\*Artwork \$4900 \*30% to MHI \$2100

Neil Young